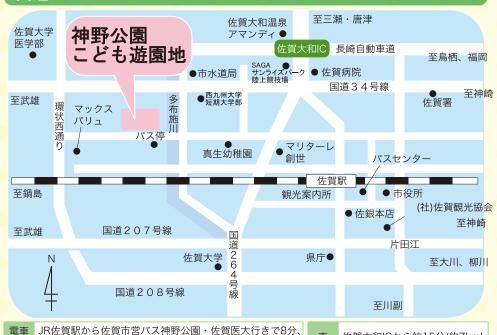

#### 交通アクセス

### 駐車場

神野公園下車すぐ(JR佐賀駅からの距離約2km)

## お問合わせ

神野公園こども遊園地 0952-30-8461 https://kouno.haut.jp

佐賀大和ICから約15分(約7km)

〒840-0806 佐賀県佐賀市神園4丁目1番3号

フリーパスで遊べる!