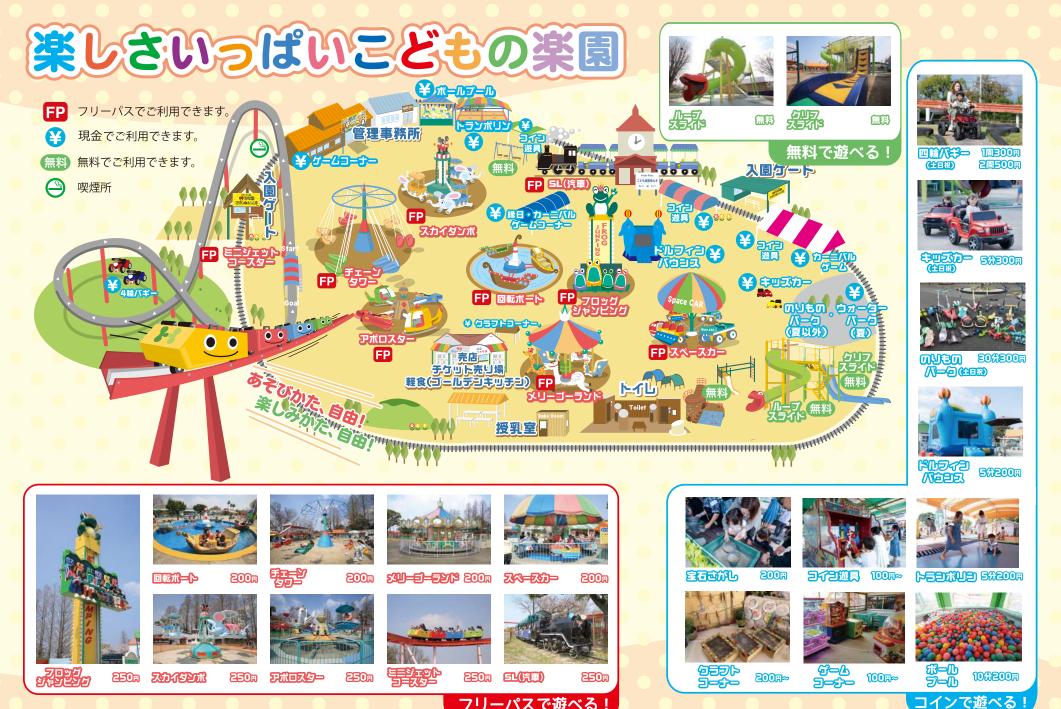

#### ●ご利用料金

入園料・駐車料 無料

#### チケット種類

フリーパス 親子用: 2,200円 (大人1名+小学生未満1名)

その他 チケット ハッ

50円利用券 1000円利用券 ハッピーセブンカード (平日限定)1,200円

# ●ご利用案内

| 休園日    | ◎毎週火曜日(祝日は営業)、12/31~1/1。<br>◎雨天時は臨時休園となる場合があります。<br>※春・夏・冬休み期間中は火曜日も営業。 |
|--------|-------------------------------------------------------------------------|
| 開園時間   | 9:30~17:00<br>※12、1、2月の平日は11:00~16:00                                   |
| 遊具対象年齢 | 主に幼児~小学生                                                                |
| 団体割引   | くわしくはお問い合わせください。                                                        |
| 設備     | 授乳室、幼児用トイレ、おむつ替えシート<br>無料遊具、売店、軽食コーナー                                   |