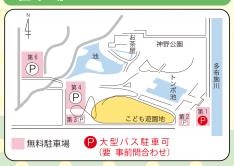

#### ●ご利用料金

入園料・駐車料 無料

#### チケット種類

フリーパス 親子用: 2,200円 (大人1名+小学生未満1名)

その他 チケット ハッ

50円利用券 1000円利用券 ハッピーセブンカード (平日限定)1,200円

# ●ご利用案内

| 休園日    | ◎毎週火曜日(祝日は営業)、12/31~1/1。<br>◎雨天時は臨時休園となる場合があります。<br>※春・夏・冬休み期間中は火曜日も営業。 |
|--------|-------------------------------------------------------------------------|
| 開園時間   | 9:30~17:00<br>※12、1、2月の平日は11:00~16:00                                   |
| 遊具対象年齢 | 主に幼児~小学生                                                                |
| 団体割引   | くわしくはお問い合わせください。                                                        |
| 設備     | 授乳室、幼児用トイレ、おむつ替えシート<br>無料遊具、売店、軽食コーナー                                   |

#### 交通アクセス



### 駐車場



神野公園下車すぐ(JR佐賀駅からの距離約2km)

## お問合わせ

神野公園こども遊園地 0952-30-8461 https://kouno.haut.jp







佐賀大和ICから約15分(約7km)









〒840-0806 佐賀県佐賀市神園4丁目1番3号



フリーパスで遊べる!